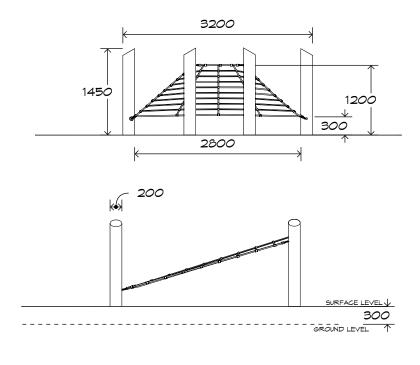

## Inclined Trapezoid 1 CN-1044

CRITICAL FALL HEIGHT 1.2m

TOTAL HEIGHT 1.45m

RECOMMENDED SURFACING 30m<sup>2</sup>

RECOMMENDED AGE 3+

RECOMMENDED USERS 1-6

NZS 5828:2015