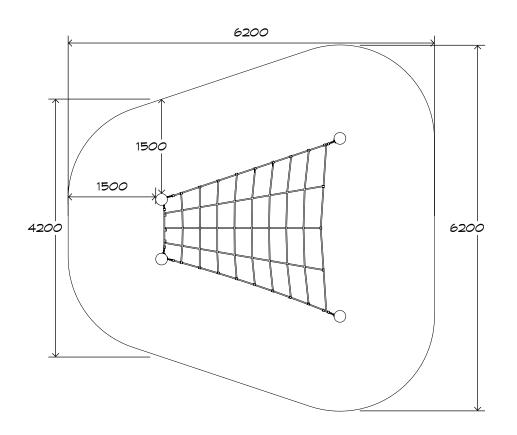

## Inclined Trapezoid 1 CN-1044

CRITICAL FALL HEIGHT 1.2m

TOTAL HEIGHT 1.45m

RECOMMENDED SURFACING 30m<sup>2</sup>

RECOMMENDED AGE 3+

RECOMMENDED USERS 1-6

NZS 5828:2015

SURFACING: RECOMMENDED: 30 m<sup>2</sup>