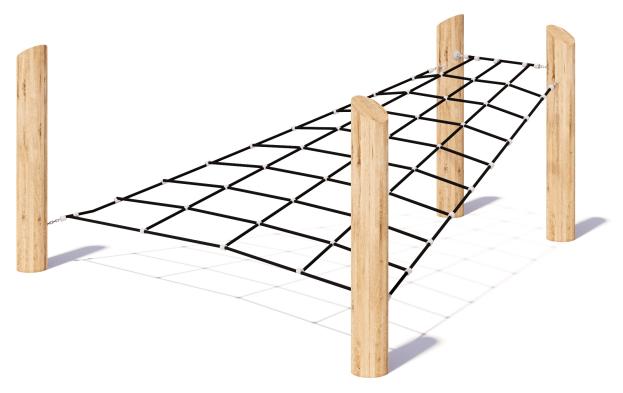

## Inclined Trapezoid 1 CN-1044

CRITICAL FALL HEIGHT 1.2m

TOTAL HEIGHT 1.45m

RECOMMENDED SURFACING 30m<sup>2</sup>

RECOMMENDED AGE 3+

RECOMMENDED USERS 1-6

NZS 5828:2015

# Inclined Trapezoid 1 CN-1044